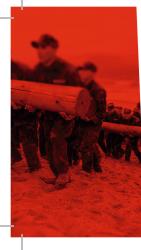

## THE ONLY EASY DAY WAS YESTERDAY

The US Navy SEALs are the most elite combat unit in the world, whose core values embrace never quitting, and to do whatever it takes to pull your teammates through.

"The only easy day was yesterday" is a saying also embraced by the SEALs as meaning that every day you should work harder than the last, making the previous day seem easier. The saying is etched above the grinder at the BUD/S compound.

BUD/S is an acronym for Basic Underwater Demolition/SEAL. It is a 6 month SEAL training course held at the Naval Special Warfare Training Center in Coronado, California. Before becoming Navy SEALs, candidates are put through some of the most mentally challenging and physically demanding training in the world. BUD/S is designed to find and develop those of the strongest character who give everything they have to accomplish their mission and support those on their team.