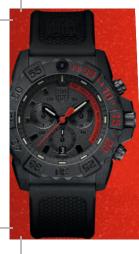

## CREATED WITH INPUT FROM NAVY SEALS

Navy SEALs require a sense of security that their gear will work when needed. Luminox honors the legacy of these elite teams by designing watches conceived with Navy SEALs input over the years and manufactured in a way that leverages the most advanced technology.

Luminox is proud to be designing Navy SEALS watches since 1992.