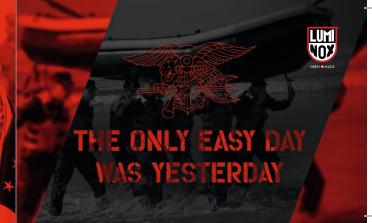

## THE ONLY EASY DAY WAS YESTERDAY

The US Navy SEALs are the most elite combat unit in the world, whose core values embrace never quitting, and to do whatever it takes to pull your teammates through.

"The only easy day was yesterday" is a saying also embraced by the SEALs as meaning that every day you should work harder than the last, making the previous day seem easier. The saying is etched above the grinder at the BUD/S compound.

BUD/S is an acronym for Basic Underwater Demolition/SEAL. It is a 6 month SEAL training course held at the Naval Special Warfare Training Center in Coronado, California. Before becoming Navy SEALs, candidates are put through some of the most mentally challenging and physically demanding training in the world. BUD/S is designed to find and develop those of the strongest character who give everything they have to accomplish their mission and support those on their team.